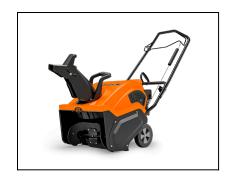

## Ariens Path-Pro 208 Electric Start Snow Blower - 938032

Up to 9" of snow is no problem for the Path-Pro Series with its reinforced rubber paddles and adjustable scraper bar. This single-stage snow blower features a tireless Ariens® AX engine that efficiently plows through drifts. Have a limited amount of storage space? Its folding handlebar allows it to fit in compact spaces. The Path-Pro puts snow in its final resting place.

- Single-stage featuring a 21" clearing width and guaranteed first-time start in the cold
- Strong 208cc Ariens AX engine to move up to 9" of snow and blow snow up to 35' away
- Folding handlebars for easy storage, Tall housing height